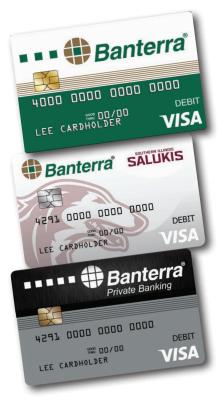

# CHECKING

Banterra offers checking accounts which include online banking, mobile app and a Banterra Visa® Debit Card.

• BANTERRA SMARTCHOICE Includes identity theft protection and cellphone protection

# PRIVATE BANKING

Product suite with exclusive benefits for qualified customers<sup>2</sup>

# SALUKI STUDENT CHECKING No monthly fees<sup>3</sup> and everything a student needs

 SALUKI INTEREST CHECKING Allows you to earn interest<sup>1</sup> on your balance